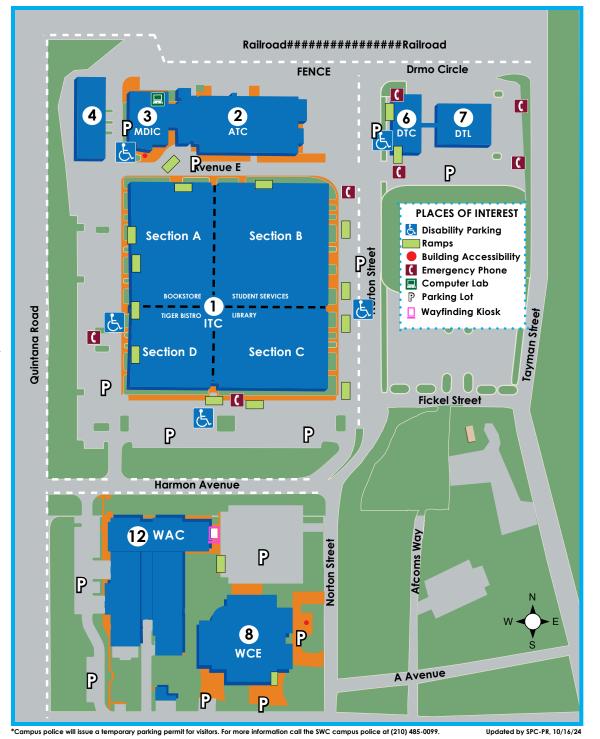

# **SWC CAMPUS MAP**

800 Quintana Road, San Antonio, Texas 78211 (210) 486-7000

## 1. Industrial Technology Center (ITC), Building 1

**Section A -** Air Conditioning Program, Bookstore, Electrical Program, Plumbing Program, Manufacturing Technology Program, Life Space Center

**Section B** - Construction Technology, Student Services: Advising, Student Financial Aid, Business Office (Bursar)

**Section C -** Centers of Excellence for Math and Science, Division of Workforce Development and Continuing Education, Learning Resource Center (Library), Phoenix Middle College Program, Health Center

Section D - Campus Police, Tiger Bistro, Student Activity Center

# 2. Aircraft Technology Center (ATC), Building 2

Aircraft Classrooms and Lab

## 3. Multi-Disciplinary Instructional Center (MDIC), Building 3

College Services, IT Open Computer Lab, Information and Communications Technology, Multi-Modal Transportation Technology, Office for Dean of Applied Science and Technology, Office for Vice President of Southwest Campus

#### 4. Building 4

## 6. Diesel Technology Center (DTC), Building 6

Diesel Classrooms

# 7. Diesel Technology Lab (DTL), Building 7

Diesel Technology Lab

## 8. Workforce Center for Excellence, Building 8

Alamo Academies, UPS Store

# 12. Welding Autobody Collision Center (WAC), Building 12

Dean for Academic Success-Applied Science & Technology-SWC, Welding Program, Auto Collision Repair Program