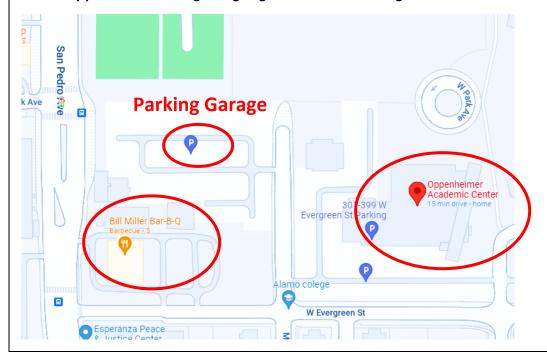

### **Office Location**

ESL Placement Test Location: Oppenheimer Academic Center Building #119

The Oppenheimer Academic Center building is located right behind the Bill Miller Bar-B-Q restaurant

The restaurant address is 1004 San Pedro Ave. San Antonio, TX 78212

You may park In the Parking Garage right next to our building on Maverick St.

Updated: 03/26/2025