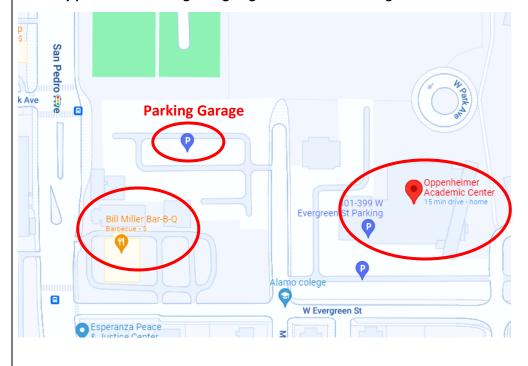

## **Office Location**

**ESL Placement Test Location: Oppenheimer Academic Center Building #119** 

The Oppenheimer Academic Center building is located right behind the Bill Miller Bar-B-Q restaurant

The restaurant address is 1004 San Pedro Ave. San Antonio, TX 78212

You may park In the Parking Garage right next to our building on Maverick St.